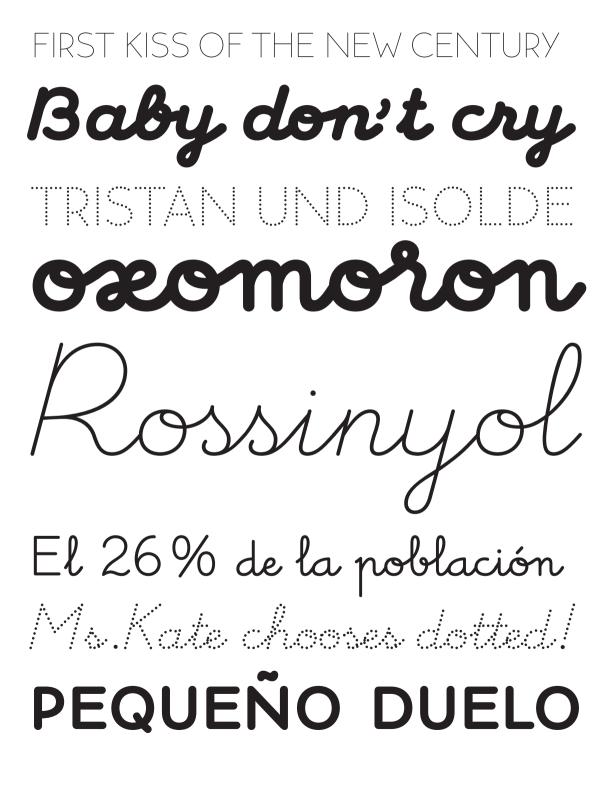

This is the font with which we all learned to read and write. We know that it stirs much affection because it reminds everybody of their primary school days, and most of you will find it has a self-explanatory name\*. Its shape is engraved on all our minds as if on stone. MeMimas was the first typeface to be commissioned to Type-Ø-Tones. In 1991, the Barcelona-based publishing house, Barcanova, needed a digital version of this typeface to use it for its children's books. We came up with a structure -a skeleton- which evolves into four weights, and has a set of links between characters which is peculiar to script fonts. The actual version has been named Pro as we reunited in single weights both Alternate Caps, ligatures and a number of useful OpenType features, designed and programmed by Josema Urós and Joan Carles Casasín. In version 4.5 we introduced the Italic versions -in fact, the 'natural' forms of a Upright Roman-

-in fact, the 'natural' forms of a Upright Romanand Ultra, with an altered x-height for display applications.

<sup>\*</sup> *Translator's note*: Until recently, "mi mamá me mima" ("my mother pampers me") was the sentence copied again and again by Spanish children in order to practice how to write the letter "m".